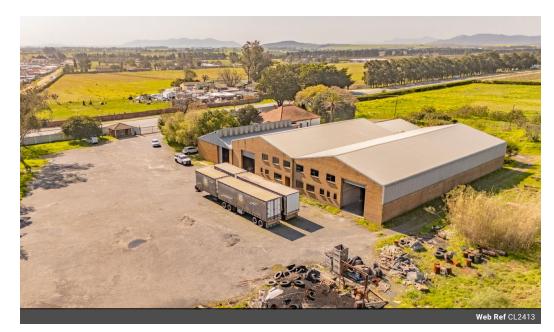

## Prime Commercial Premises for sale on the R101 near Stellenbosch

Unlock the potential of your business with this exceptional commercial premises near Stellenbosch! Grow and take your business to the next level. Currently it is operating as a thriving transport and trucking depot. Located strategically on the R101, just moments from Kraaifontein and Stellenbosch, this property offers unparalleled visibility and accessibility.

The site boasts well-developed infrastructure, including expansive workshops and two large storage facilities/warehouses totaling 1700sqm, with ample room for future expansion. The property also features an abundance of space for offices, boardrooms, bathrooms, and kitchen facilities.