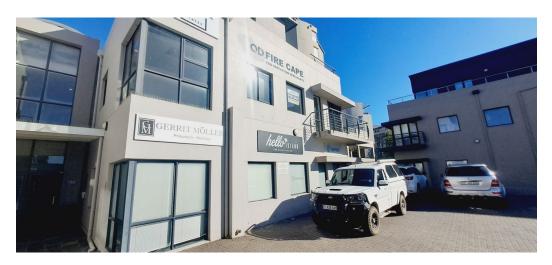

## COMMERCIAL OFFICES TO LET IN TYGER FALLS

\*\*NOW AVAILABLE!\*\*

Located in Tygerfalls, this property is conveniently near popular dining options like Copper Club and Vesuvio Pizzeria. This vibrant commercial and residential area offers easy access to all essential amenities, with close proximity to the N1 highway.

The office space is positioned on the top floor and features a wrap-around balcony complete with an entertainment barbecue area, perfect for staff relaxation.

- \*\*PROPERTY FEATURES:\*\*
- 24-hour security
- Digital access control
- Alarm system
- Reception area with waiting room
- 5 offices on the ground floor
- Server room
- Mezzanine floor with a spacious training area/board room
- Kitchen
- Male and female restrooms