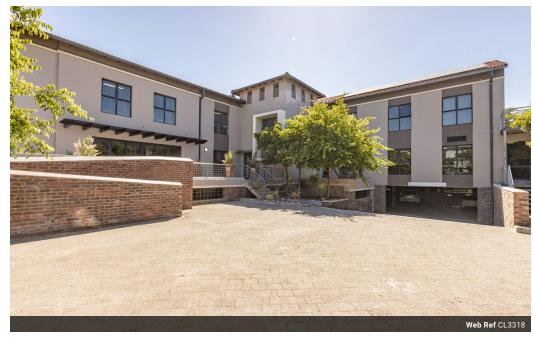

Welcome to this modern, secure, and highly sought-after commercial space located in the prestigious Estuaries Business Park, Century City - just after the Porsche Centre and minutes from Canal Walk.

#### Property Features:

- Size: 403m² total floor area
- Location: 2nd floor of a secure, access-controlled building
- Design: A-grade modern interior with open-plan layout and flexible workspace design