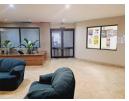

Situated on the 2nd floor of the 5 storey building. Well maintained building with 24/7 security. Ample parking. Basement parking R750/bay excl vat. Open parking: R500/bay excl vat.

2 units of 595sqm and 311sqm, respectively - divided by large communal space, used as reception area. Excludes balcony of 40sqm

FEATURES INCLUDE:

Large reception area including a stylish waiting room. - may be used for registration section Large open plan areas e.g library, training rooms, study rooms

Board room