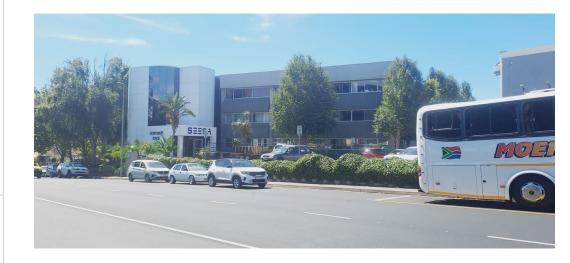

### LARGE COMMERCIAL SPACE TO LET IN BO OAKDALE

#### \*\*NOW AVAILABLE!\*\*

This exceptional building operates off the grid, featuring solar panels and a backup generator. Water supply is provided through Jojo tanks as well as municipal sources. Enjoy peace of mind with access-controlled security.

#### Features

**Building Name** Zoning

Corporate Place Commercial

Sizes Floor Size 524m<sup>2</sup>

https://www.harcourtsdunn.co.za