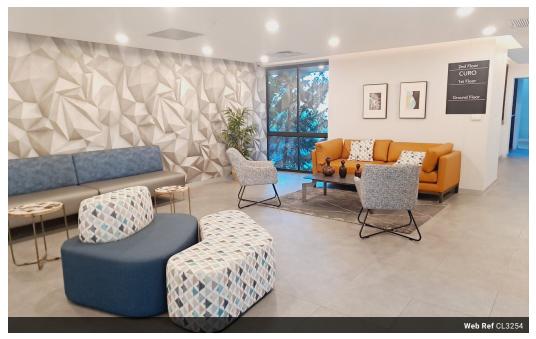

## LARGE OPEN PLAN OFFICE TO LET IN PARC DU CAP BUILDING

\*\*NOW AVAILABLE!\*\*

- 24-hour security-controlled entrance Spacious lobby upon entering Parc du Cap 2
- Nearby coffee shop
- Backup generator for uninterrupted service

This impressive space is ideally suited for a large call center or insurance company. If you're in search of a spacious office environment equipped with all the essential features, look no further! The layout resembles a horseshoe, featuring two entrances and large windows along the outer wall, providing beautiful views of the gardens and parking area.

Conveniently located in the center of the floor are the male and female restrooms.

This area offers flexibility to accommodate your needs, as it can be subdivided or combined:

- A: 310m<sup>2</sup>
- B: 371m<sup>2</sup>
- C: 361m<sup>2</sup>