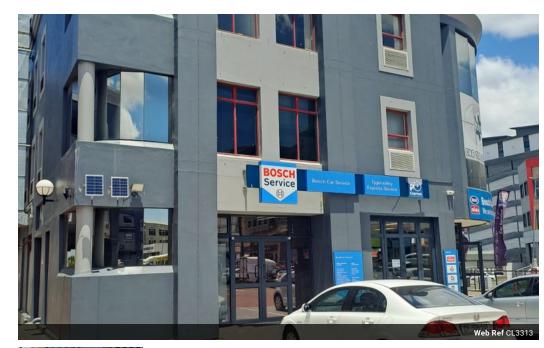

## COMMERCIAL PROPERTY TO LEASE IN BELLVILLE, BO OAKDALE

AVAILABLE NOW!

If you are looking for 680sqm, then take the top floor too. This versatile space is available for your company to establish itself along the busy Durban Road. Great opportunity for brand exposure.

Ample parking space. Quick access to the N1!

FEATURES: Reception area Several large open plan spaces enclosed offices Male & Female toilets Store rooms Kitchens