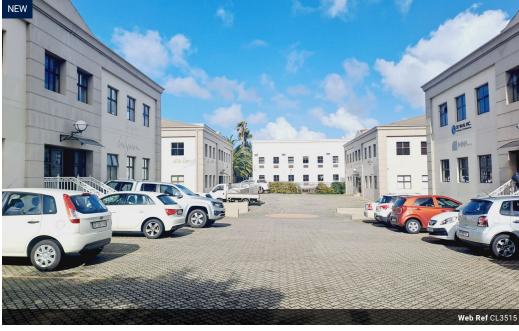

## REFURBISHED OFFICE TO LET IN BELLVILLE, TYGERVALLEY AREA

\*\*AVAILABLE NOW!\*\*

This office space is perfectly located in a vibrant commercial area, neighboring Old Oak Office Park and Bellpark. The office park offers a peaceful environment and plenty of parking options. The modern building has a lot to offer.

- Reception area customize to your liking Spacious open-plan workspace tailor it to your preferred setup Kitchen to be installed
- Two restrooms to be installed

You have access to 6 allocated parking bays: 4 in the basement at R900/bay and 2 open bays at R700/bay, excluding VAT.

The abundance of windows lets in plenty of natural light. Offered at an unbeatable rate of R130/sqm, excluding VAT. This is the best deal in Cape Town!