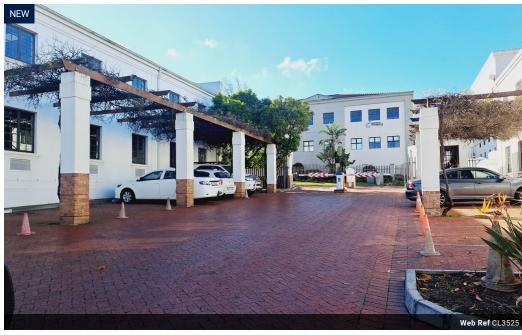

## COMMERCIAL OFFICES TO LET IN POPULAR BUISNESS PARK, TYGERVALLEY

AVAILABLE FOR IMMEDIATE OCCUPANCY!

This versatile office space is ideal for training centers or call centers, featuring multiple offices and expansive open-plan work areas.

## KEY FEATURES:

- Reception area with desk
- Kitchen facilitiesPrivate enclosed offices
- Storage room
- Server room
- Canteen area
- Spacious open-plan workspaces
- Balcony for relaxation
- 24/7 security
- Parking bays available at an additional cost 10 allocated