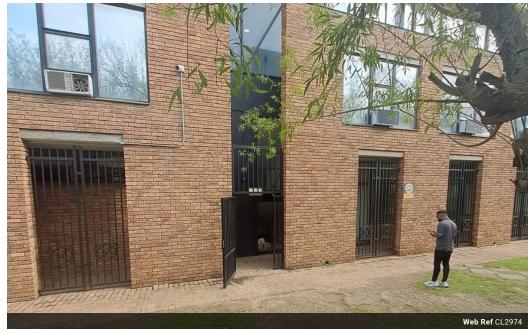

## LARGE OFFICE TO LET IN LOEVENSTEIN

\*\*AVAILABLE FROM 1 FEBRUARY 2025!\*\*

Located just off Jip de Jager Drive, with easy access to the N1 and within walking distance of public transport.

These spacious offices, situated on the second floor, are divided into two sections, each with communal restrooms for convenience. Access is secured via electronic entry with two separate entrances.

One section features a modern kitchen, an open-plan workspace, and five enclosed offices, all benefiting from abundant natural light thanks to large windows. The space is fully carpeted and has recently been repainted.

The adjacent section on the same landing includes:

- A welcoming reception area
- A boardroom
- Two enclosed offices
- A server room
- A large open-plan workspace, which can be reconfigured to incorporate a kitchen and additional offices.