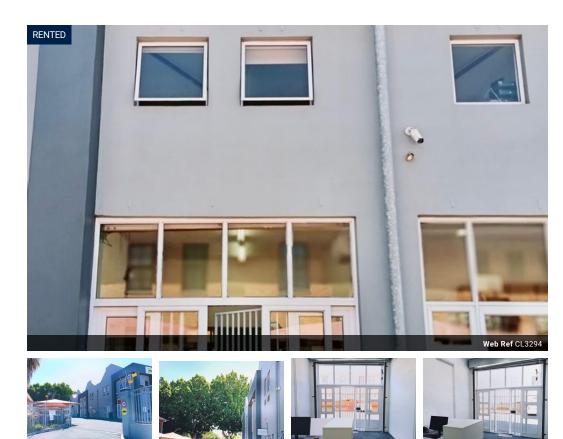

# COMMERCIAL OFFICE SPACE IN MINI FACTORY IN ROSENPARK

COMING SOON!

This mini factory is located in the vibrant Tygervalley area, specifically in Rosenpark, just down the road from Weylandts and across from SofaWorx. It's situated within a secure gated complex with locked gates at night.

This duplex unit boasts two entrances, with the main entrance featuring a roller door that can be utilized with minor renovations.

#### GROUND FLOOR FEATURES:

- Reception area
- Enclosed office
- Kitchen
- Male & female restrooms

### UPSTAIRS:

- Spacious open workspace - Insulated roof
- Insulated roof
  Air conditioning
- 3