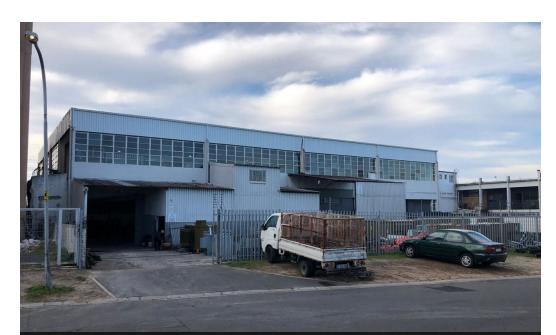

#### Commercial Property to Rent

Ground Floor Workshop to rent under roof with a yard the size of 792 square meters. Located in Stikland Triangle Farm has a city improvement district that keeps the surrounding areas safe which means safe parking places for your vehicles.