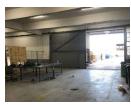

#### Commercial Property to Rent

Ground Floor Workshop to rent under roof with a yard the size of 792 square meters. Located in Stikland Triangle Farm has a city improvement district that keeps the surrounding areas safe which means safe parking places for your vehicles.