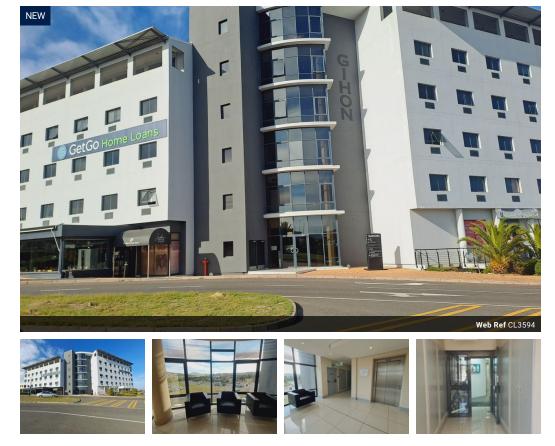

## MODERN COMMERCIAL OFFICES TO LET IN TYGERVALLEY AREA

#### AVAILABLE JULY 2025

Strategically located directly across from Tygervalley Shopping Centre in Bellville, the Gihon building provides an exceptional office address. On the ground floor, you'll find a well-known Coalgrill Steakhouse, along with convenient visitor parking. A variety of amenities are also within easy reach, including Virgin Active Tygervalley and the bustling Tygervalley Waterfront.

- Key Features:
- Fibre connectivitySecurity with access control
- Additional Amenities:
- Air conditioning throughout - Digital access control
- Reception area 2 boardrooms
- 2 spacious open work areas
- 4 private office spaces
- 1 large storage room