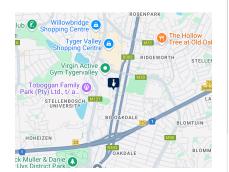

### LARGE MODERN OFFICE SPACE TO LET IN TYGERVALLEY AREA

AVAILABLE 1 MAY 2025

Centrally located in Tygervalley area. Surrounded by Tygervalley Centre, Virgin Active and other commercial and retail outlets. Walking distance to public transport and 5 min drive to N1.