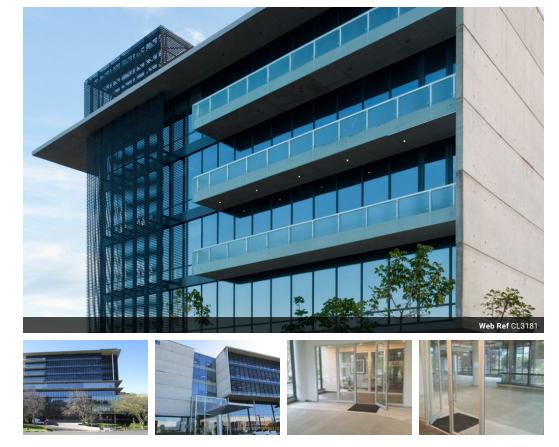

## MODERN SHOWROOM/OFFICE TO LET IN TYGERVALLEY AREA

#### \*\*NOW AVAILABLE!\*\*

\*\*Premium Property Alert\*\* - Discover this contemporary 9-storey award-winning building located in the highly desirable Tygervalley Precinct, making it an ideal business address.

Conveniently positioned near public transport and a wealth of amenities, including Virgin Active and Tygervalley Centre, this property offers both accessibility and convenience. Glacier Place boasts a 4-star green rating and features state-of-the-art finishes, complemented by an impressive parking capacity of 686 bays.

Enjoy peace of mind with 24/7 access-controlled security stationed in the lobby of this prestigious building. The office space available is situated on the ground floor, occupying a corner position with expansive glass windows facing Carl Cronje Drive.