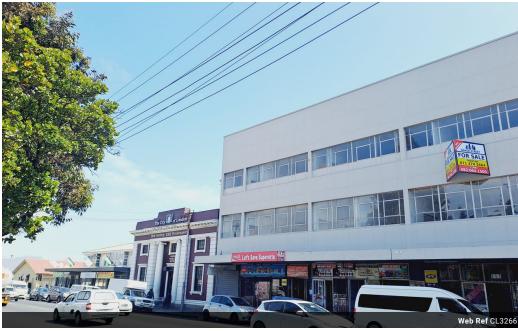

## INDUSTRIAL LOOKING OFFICE SPACE IN MAITLAND

AVAILABLE NOW!

This modern commercial space offers a versatile 950m² on the 2nd floor, ideal for a variety of business operations. Positioned next to McDonald's and close to key amenities, this property provides excellent visibility and convenience. With easy access to the N1, N7, and M5 highways and within walking distance of public transport routes, it ensures seamless connectivity for both staff and clients.

Property Features:

950m² of flexible space suitable for offices, warehousing, or light industrial use

Amp 3-phase power available

Secure, paved yard with ample parking, perimeter fencing, and a single back entrance gate Multiple office spaces, storage areas, a strong room, a dedicated kitchen, and private bathrooms