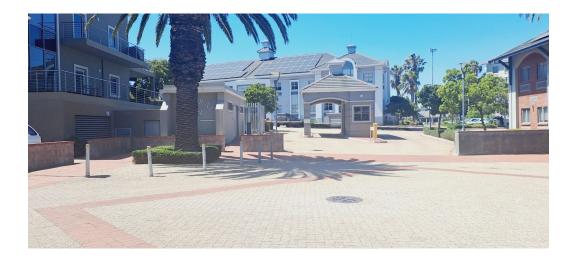

Prime 314m<sup>2</sup> office space to let in Century City, Milnerton – ideal for your growing business!

\*\*NOW AVAILABLE!\*\* \*\*\*LANDLORD INCENTIVES\*\*\*

This office space is located on the 1st floor of the Central Park Complex, a tranquil setting nestled in a cul-de-sac. The communal grounds feature a beautifully maintained lawn, perfect for tenants to organize games and activities for their staff. Surrounding the lawn are two coffee shops, a restaurant, and various other businesses, adding to the vibrant atmosphere.

- \*\*Security & Parking:\*\*
  24/7 access-controlled security
- Ample visitor parking available
- \*\*OFFICE FEATURES:\*\*
- Reception area
- Boardroom
- 9 individual offices
- Open-plan workspace Kitchenette
- 2 storage rooms