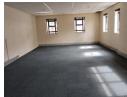

All units fully air-conditioned | High quality interior finishes | Kitchenette and a modern tiled reception area Ideal for a growing business or professional firm, the unit offers:

24hr security guards, CCTV and access control.

Size: 204m²

Rental: R21 420 per month (Excl. VAT and utilities)

Available: Immediately