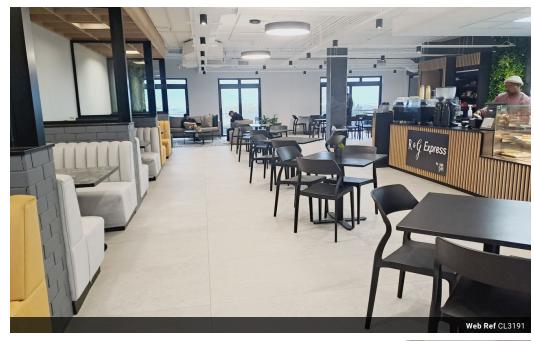

The state-of-the-art lobby seamlessly connects to a coffee shop and restaurant, serving as a relaxing pause area for all tenants ideal for hosting business meetings in a casual setting.

- \*\*Additional Features:\*\*
- Communal restrooms
- 24/7 security access
- Digital access to your office
- Backup power (available at an additional cost) Basement parking (additional cost per bay) Fibre internet ready