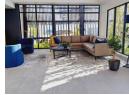

## MODERN WHITE BOXED OFFICE SPACE TO LET IN PLATTEKLOOF

\*\*NOW AVAILABLE!\*\*

Step into this premium office space, perfectly white-boxed for your custom design. The modern architectural style of this building makes it truly distinctive. Each office enjoys access to a spacious balcony with stunning views of Table Mountain. The oversized windows invite abundant natural light, creating a vibrant workspace.

The state-of-the-art lobby seamlessly connects to a coffee shop and restaurant, serving as a relaxing pause area for all tenants ideal for hosting business meetings in a casual setting.

- \*\*Additional Features:\*\*
- Communal restrooms
- 24/7 security access
- Digital access to your office
- Backup power (available at an additional cost) Basement parking (additional cost per bay) Fibre internet ready