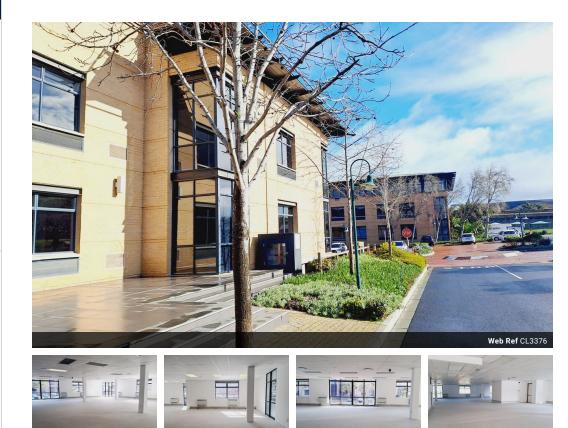

### WHITE BOXED OFFICE SPACE TO LET IN PLATTEKLOOF

\*\*NOW AVAILABLE WITH EXCITING INCENTIVES!\*\*

Welcome to Plattekloof Business Park, an upscale and highly secure commercial hub featuring three standalone buildings. Security personnel are stationed at the entrance as well as in each building's lobby area, ensuring a safe environment.

This exceptional space is located on the first floor of Block D, offering breathtaking views of the surrounding landscape. Ample large windows provide an abundance of natural light.

Tailor this space to meet your specific needs! We offer a tenant installation allowance for lease terms of three years or more.

Rent is R160/sqm excluding VAT, with utilities and parking charged separately.

#### Sizes Floor Size

400m<sup>2</sup>