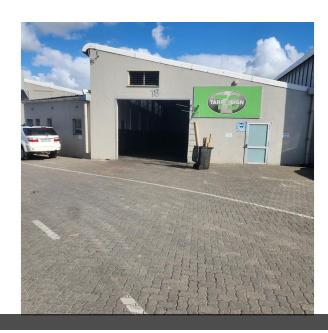

## Factory Space To Let in Stikland Park

Medium-sized warehouse to let in Stikland Industrial - Bellville

Harcourts Commercial is pleased to present this secure and functional 335m² warehouse located in the sought-after Stikland Industrial Node, Bellville. This unit is well-suited for light industrial, storage, or distribution operations and offers a smart layout with both office and workspace components.

The warehouse includes a reception area, mezzanine office, and a small store/server room. Staff facilities include a kitchenette and a small store of the control of theand ablutions, while access is made easy with a large 3.5m roller shutter door. The premises is located within an access-controlled industrial park with 24-hour security.

Size: 335.102 m<sup>2</sup>

Price: R22,452.00 Excl. VAT and utilities

Power: 40 Amps, 3-Phase Available: 1 May 2025