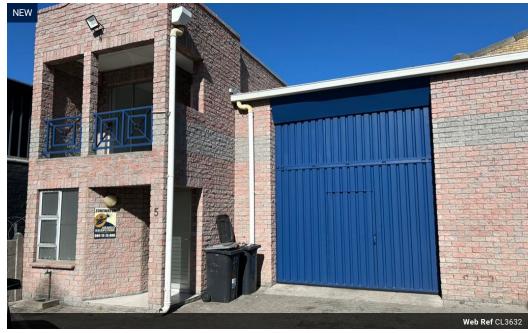

## Industrial Warehouse for Rent in Stikland Bellville - R 22750 per Month

Prime industrial warehouse available for rent in the sought-after area of Stikland Bellville. This spacious facility offers a comprehensive working environment suitable for various business needs.

## Features

**Zoning** Industrial

 Interior
 Sizes

 Air Conditioning
 Yes
 Floor Size
 325m²