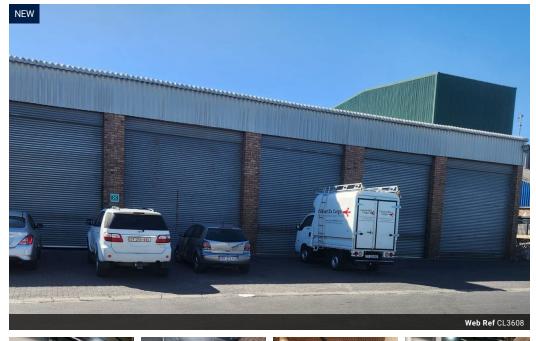

### 530m<sup>2</sup> Industrial Space To Let – Ideal for Warehousing & Distribution

This well-located 530m<sup>2</sup> industrial unit is designed for operational efficiency and versatility. It is ideal for tenants seeking a practical, accessible, and secure space for logistics, warehousing, or production operations.

Property Features:

- · Spacious Warehouse Floor Clean and well-lit with excellent natural lighting
- Six Large Roller Shutter Doors Streamlined access for trucks and goods handling
  Large Admin Office + Standard Office Ideal setup for both management and support staff
  60 Amp 3-Phase Power Supports a wide range of industrial applications
  Dedicated Kitchenette & Staff Ablutions Enhancing daily convenience and hygiene
  Ample On-Site Parking Convenient for staff, visitors, and delivery vehicles