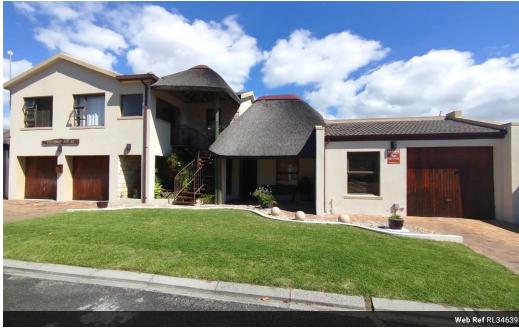

## MODERN 4 BEDROOM HOUSE WITH 3 BEDROOM FLATLET

Welcome to this exceptional 4-bedroom home with an added 3-bedroom flatlet, perfectly situated in the highly desirable Blommendal neighbourhood in Bellville. Offering a seamless blend of comfort, style, and practicality, this property is a must-see for those seeking the ideal family home with excellent investment potential. Here's a snapshot of the outstanding features:

## Interior Highlights:

- Private lounge/TV room with ceiling speakers for an immersive entertainment experience.
- · Elegant reception room for welcoming guests.
- Modern kitchen with a convenient scullery.
  Fully equipped office with en-suite bathroom, offering potential as a flatlet.
  Open-plan family and braai room, perfect for relaxation and entertaining.
  4 generously sized bedrooms, all featuring built-in cupboards.

## Features

| Pets Allowed | Yes |                     |       |            |       |
|--------------|-----|---------------------|-------|------------|-------|
| Interior     |     | Exterior            |       | Sizes      |       |
| Bedrooms     | 4   | Garages             | 2     | Floor Size | 389m² |
| Bathrooms    | 4   | Carports / Parkings | 6     | Land Size  | 788m² |
| Kitchens     | 1   | Security            | Yes   |            |       |
| Recep. Rooms | 3   | Pool                | Yes   |            |       |
| Studies      | 1   | Views               | False |            |       |
| Furnished    | No  |                     |       |            |       |