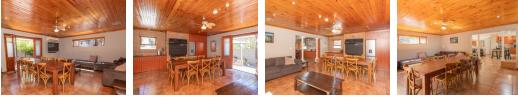

Step into the formal lounge where a cozy fireplace creates a warm and welcoming atmosphere. The spacious braai room is designed for effortless entertaining, with double doors leading to a private patio—the perfect spot for relaxed outdoor gatherings. The heart of the home is the well-appointed kitchen featuring a gas stove, electric oven, ample workspace, abundant storage and a large pantry. It's also plumbed for a dishwasher for ultimate convenience. A separate laundry room...