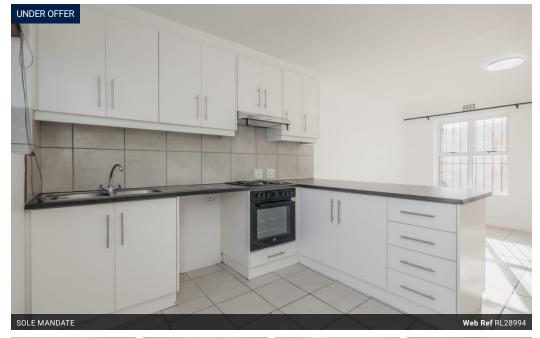

The unit has a single garage, no levies payable and is Pet Friendly!

**a** 1

Both Bedrooms are spacious with built in cupboards. The kitchen is modern with ample cupboards and fitted appliances. The bathroom is renovated and consists of a bath and shower. The tiled open plan living area is spacious and leads to a private garden patio.