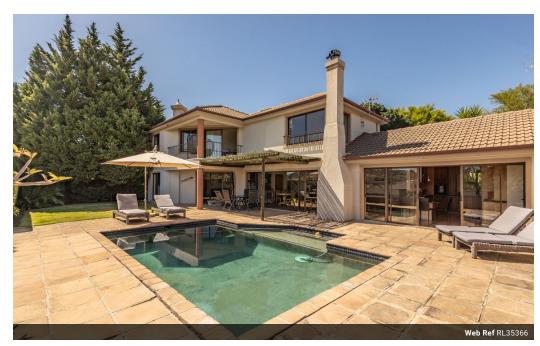

## A Tranquil Family Haven with Separate Flatlet

Nestled in the highly sought-after Welgedacht Estate, this sunny and north facing expansive family home offers the perfect blend

of comfort, privacy and versatility. As you step through the grand double doors, you'll be welcomed into a serene environment that exudes warmth and space—ideal for family living and entertaining.

The heart of the home features an open-plan lounge with a cozy fireplace, complemented by a spacious dining room that easily accommodates a large table—perfect for hosting family and friends. The well-appointed kitchen has an induction stove, separate eye level oven, abundant storage space and ample workspace. A walk-in pantry and a separate laundry/scullery provide added convenience. Sliding doors from the lounge and dining areas lead out to a beautifully landscaped garden and a sparkling swimming pool,...

## **Features**

| Pets Allowed | Yes |                     |      |            |         |
|--------------|-----|---------------------|------|------------|---------|
| Interior     |     | Exterior            |      | Sizes      |         |
| Bedrooms     | 4   | Garages             | 3    | Floor Size | 478m²   |
| Bathrooms    | 4   | Carports / Parkings | 2    | Land Size  | 1,412m² |
| Kitchens     | 1   | Security            | Yes  |            |         |
| Recep. Rooms | 3   | Pool                | Yes  |            |         |
| Studies      | 1   | Views               | True |            |         |
| Eurniched    | No  |                     |      |            |         |