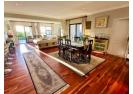

Accommodation Features:

- Bedrooms: 4 Spacious rooms (3 on the ground floor and the primary suite upstairs)
- · Bathrooms: 3.5 Opulent baths (including a lavish en-suite, 2 family cloakrooms, and a convenient guest lavatory)
- · Living Spaces: Expansive living and dining areas adorned with imported Teak flooring and a cozy fireplace
- Gourmet Kitchen: Equipped with granite countertops and abundant cabinetry
- Scullery: Separate, plumbed for appliances
- Pajama Lounge: Situated on the upper level for ultimate relaxation