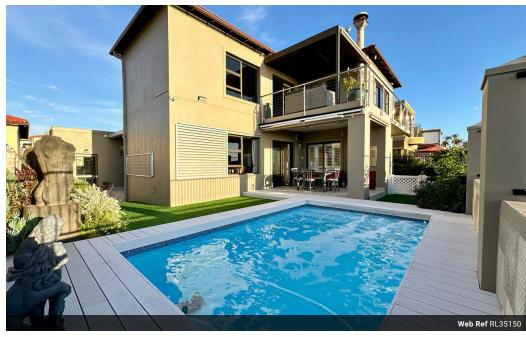

Monthly Rates R3,774

Elite Entertainer's Sanctuary in Prime Locale

Nestled in the prestigious La Paloma estate, this exceptional front row residence offers unparalleled views of Table Mountain, Robben Island, and the Atlantic Ocean.

Accommodation Features:

- Bedrooms: 4 Spacious rooms (3 on the ground floor and the primary suite upstairs)
- · Bathrooms: 3.5 Opulent baths (including a lavish en-suite, 2 family cloakrooms, and a convenient guest lavatory)
- · Living Spaces: Expansive living and dining areas adorned with imported Teak flooring and a cozy fireplace
- Gourmet Kitchen: Equipped with granite countertops and abundant cabinetry
- Scullery: Separate, plumbed for appliances
- Pajama Lounge: Situated on the upper level for ultimate relaxation

## Features

| Pets Allowed | Yes |                     |      |            |       |
|--------------|-----|---------------------|------|------------|-------|
| Interior     |     | Exterior            |      | Sizes      |       |
| Bedrooms     | 4   | Garages             | 2    | Floor Size | 351m² |
| Bathrooms    | 3.5 | Carports / Parkings | 2    | Land Size  | 459m² |
| Kitchens     | 1   | Security            | Yes  |            |       |
| Recep. Rooms | 3   | Pool                | Yes  |            |       |
| Furnished    | No  | Views               | True |            |       |