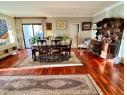

Accommodation Features:

- Bedrooms: 4 Spacious rooms (3 on the ground floor and the primary suite upstairs)
- · Bathrooms: 3.5 Opulent baths (including a lavish en-suite, 2 family cloakrooms, and a convenient guest lavatory)
- · Living Spaces: Expansive living and dining areas adorned with imported Teak flooring and a cozy fireplace
- Gourmet Kitchen: Equipped with granite countertops and abundant cabinetry
- Scullery: Separate, plumbed for appliances
- Pajama Lounge: Situated on the upper level for ultimate relaxation