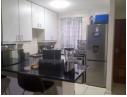

- 2 Bedrooms: Complete with built-in cupboards, for ample storage.
- Neatly-Tiled Family Bathroom: Well-maintained and ready for use.
- Open-plan Living Area: Ideal for everyday living.
- Modern Kitchen: Equipped with granite tops and range of top & bottom cupboards.
- Private Balcony: Features a braai area, perfect for outdoor entertaining
- Secure Parking: Dedicated parking space with additional visitor bays.