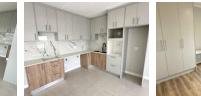

Highlights of this stunning apartment include:

- 2 Well-sized Bedrooms: Featuring laminate flooring and built-in melamine cupboards with 3mm impact edging.
- Full Family Bathroom: Equipped with Gerberit flushing system and high-quality sanitaryware for a touch of elegance.
- · Modern Kitchen: Outfitted with a Defy gas hob, electric oven, extractor, and engineered stone countertops.
- Private Enclosed Garden: Enjoy lush greenery and tranquility in your own exclusive outdoor space.
- Dedicated Parking Bay: Convenience at your doorstep.

#### Extras

Fibre Gas Hob Under Counter Oven Granite Tops Built in Wardrobes 24 Hour Access