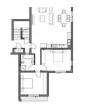

 Monthly Levy R987
 Monthly Rates R800

Brand New 2 Bedroom Ground Floor Apartment for Sale!

Discover your perfect retreat at the newly launched Knightswood Security Estate in Sandown.

This spacious 94 square meter unit offers a perfect blend of modern comfort and luxurious living.

Highlights of this stunning apartment include:

- 2 Well-sized Bedrooms: Featuring laminate flooring and built-in melamine cupboards with 3mm impact edging.
- Full Family Bathroom: Equipped with Gerberit flushing system and high-quality sanitaryware for a touch of elegance.
- · Modern Kitchen: Outfitted with a Defy gas hob, electric oven, extractor, and engineered stone countertops.
- Private Enclosed Garden: Enjoy lush greenery and tranquility in your own exclusive outdoor space.
- Dedicated Parking Bay: Convenience at your doorstep.

#### Features

| Interior     |    | Exterior            |       | Sizes      |      |
|--------------|----|---------------------|-------|------------|------|
| Bedrooms     | 2  | Carports / Parkings | 1     | Floor Size | 94m² |
| Bathrooms    | 1  | Security            | No    |            |      |
| Kitchens     | 1  | Pool                | No    |            |      |
| Recep. Rooms | 2  | Views               | False |            |      |
| Furnished    | No |                     |       |            |      |