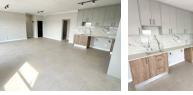

Highlights of this stunning apartment include:

- 2 Well-sized Bedrooms: Featuring laminate flooring and built-in melamine cupboards with 3mm impact edging.
- Full Family Bathroom: Equipped with Gerberit flushing system and high-quality sanitaryware for a touch of elegance.
- · Modern Kitchen: Outfitted with a Defy gas hob, electric oven, extractor, and engineered stone countertops.
- Private Enclosed Garden: Enjoy lush greenery and tranquility in your own exclusive outdoor space.
- Dedicated Parking Bay: Convenience at your doorstep.