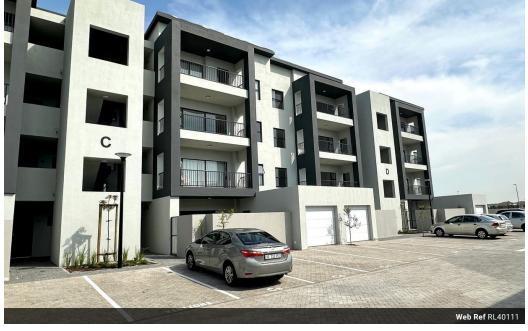

### Brand New 2-Bedroom Second Floor Apartment!

Occupation from 1 August 2025 - Buy directly from the developer and save on transfer duties!

This spacious 87-square-meter unit offers:

- 2 Bedrooms: Equipped with built-in cupboards and luxurious laminate flooring.
- Full Family Bathroom: Features a Gerberit flushing system.
- Open-Plan Living & Dining Areas: Adorned with porcelain tiles throughout, leading onto a private balcony.
- Modern Kitchen: Boasts a gas hob and engineered stone countertops.
- Secure Allocated Parking Space

### Features

| Interior     |    | Exterior            |       | Sizes      |
|--------------|----|---------------------|-------|------------|
| Bedrooms     | 2  | Carports / Parkings | 1     | Floor Size |
| Bathrooms    | 1  | Security            | No    |            |
| Kitchens     | 1  | Pool                | No    |            |
| Recep. Rooms | 2  | Views               | False |            |
| Furnished    | No |                     |       |            |