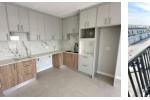

### Brand New 2-Bedroom Second Floor Apartment!

Occupation from 1 August 2025 - Buy directly from the developer and save on transfer duties!

This spacious 87-square-meter unit offers:

- 2 Bedrooms: Equipped with built-in cupboards and luxurious laminate flooring.
- Full Family Bathroom: Features a Gerberit flushing system.
- Open-Plan Living & Dining Areas: Adorned with porcelain tiles throughout, leading onto a private balcony.
- Modern Kitchen: Boasts a gas hob and engineered stone countertops.
- Secure Allocated Parking Space

#### Extras

Fibre Gas Hob Under Counter Oven 24 Hour Access Built in Wardrobes Granite Tops Balcony Modern Open Plan Kitchen

87m<sup>2</sup>