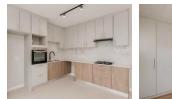

### New build! 2-Bedroom Ground Floor Apartment with Private Garden!

Occupation from 1 August 2025 - Pricing inclusive of transfer duties!

This spacious 87-square-meter ground floor unit offers:

- 2 Well-sized Bedrooms: Equipped with built-in cupboards and premium laminate flooring.
- A Full Family Bathroom: Features a Gerberit flushing system and high quality sanitary ware.
- Open-Plan Living & Dining Areas: With porcelain tiles throughout, leading onto a private patio and enclosed garden.
- Modern Kitchen: Boasting a gas hob and engineered stone countertops.