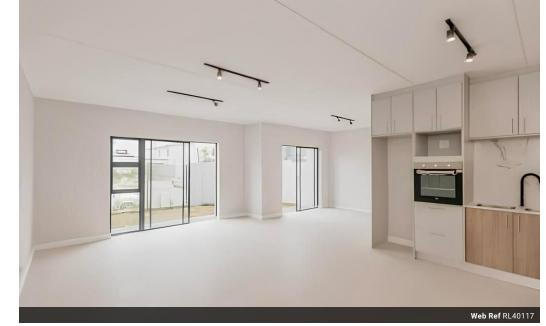

### New build! 2-Bedroom Ground Floor Apartment with Private Garden!

Occupation from 1 August 2025 - Pricing inclusive of transfer duties!

This spacious 87-square-meter ground floor unit offers:

- 2 Well-sized Bedrooms: Equipped with built-in cupboards and premium laminate flooring.
- A Full Family Bathroom: Features a Gerberit flushing system and high quality sanitary ware.
- Open-Plan Living & Dining Areas: With porcelain tiles throughout, leading onto a private patio and enclosed garden.
- Modern Kitchen: Boasting a gas hob and engineered stone countertops.