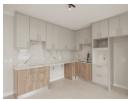

- 2 Generously-sized bedrooms with built-in cupboards.
- A full, neatly-tiled family bathroom.
- · Inviting open-plan lounge and dining areas.
- A modern kitchen complete with ample cabinetry, a gas hob, and elegant engineered stone countertops.
- Dedicated, secure parking bay.