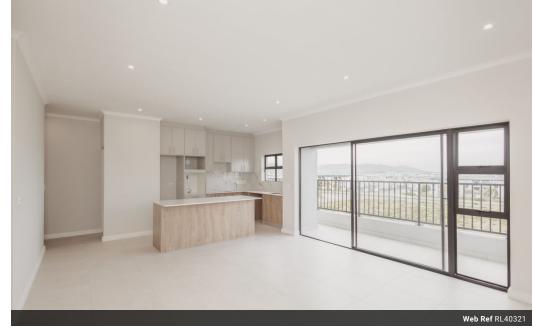

### Stunning New 3 Bedroom Apartments for Sale!

Discover a collection of brand-new, first and second-floor apartments that combine modern living with unbeatable convenience!

Each unit includes:

- 3 Spacious Bedrooms: With built-in cupboards and elegant laminate flooring.
- 2 Stylish Bathrooms: En-suite with shower, plus a full shared family bathroom.
- Open Plan Lounge & Dining Areas: Featuring premium porcelain tiles throughout.
- Modern Kitchen: With a sleek gas hob, engineered stone countertops, and ample storage with top & bottom cupboards.
- Private Covered Balcony: The perfect retreat for relaxation or entertaining.
- Secure Allocated Parking: For peace of mind.

#### Features

| Interior     |    | Exterior            |       | Sizes      |                   |
|--------------|----|---------------------|-------|------------|-------------------|
| Bedrooms     | 3  | Carports / Parkings | 1     | Floor Size | 118m <sup>2</sup> |
| Bathrooms    | 2  | Security            | No    |            |                   |
| Kitchens     | 1  | Pool                | No    |            |                   |
| Recep. Rooms | 2  | Views               | False |            |                   |
| Furnished    | No |                     |       |            |                   |

#### Extras

Granite Tops Gas Hob Under Counter Oven Dishwasher Connection Washing Machine Connection Built in Wardrobes 24 Hour Access Security Estate Above Road Modern Open Plan Kitchen Balcony Extractor Fan