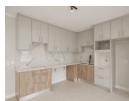

Discover modern living within a secure estate in close proximity to esteemed schools, shopping hubs, and the pristine white beaches of Blouberg.

Each apartment is thoughtfully designed and features:

- 3 Spacious Bedrooms with built-in cupboards
- 2 Stylish Bathrooms, beautifully finished with high-quality sanitary ware
- Contemporary Kitchens Equipped with quartz countertops, gas hobs, and electric ovens
- Open-Plan Living Spaces, perfect for entertaining or relaxing
- Dual Garden Areas with a charming patio for outdoor enjoyment
- · Secure Parking, including a lock-up garage and tandem parking

Granite Tops Fibre Gas Hob Eye Level Oven Extractor Fan 24 Hour Access Built in Wardrobes Security Complex Patio Washing Machine Connection Dishwasher Connection Coastal Beach Modern Open Plan Kitchen Perimeter Wall