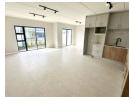

This sunny unit is designed to meet your every needs, with accommodation features that include:

- · 3 Well-sized Bedrooms: Enjoy laminate flooring and built-in cupboards, with the main bedroom featuring a balcony.
- 2.5 Bathrooms: Main en-suite (with shower) and a full family bathroom on the upper level; Plus a convenient guest toilet downstairs - All equipped with Gerberit flushing systems and high-quality sanitary ware.
- · Modern Kitchen: Boasting a Defy gas hob, electric oven, extractor, and engineered stone countertops.
- · Private Enclosed Garden: Your own lush, exclusive outdoor space.
- Double Automated Garage: Providing direct home access.
- Open-plan Lounge and Dining...