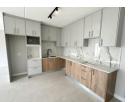

This sunny unit is designed to meet your every needs, with accommodation features that include:

- · 3 Well-sized Bedrooms: Enjoy laminate flooring and built-in cupboards, with the main bedroom featuring a balcony.
- 2.5 Bathrooms: Main en-suite (with shower) and a full family bathroom on the upper level; Plus a convenient guest toilet downstairs - All equipped with Gerberit flushing systems and high-quality sanitary ware.
- · Modern Kitchen: Boasting a Defy gas hob, electric oven, extractor, and engineered stone countertops.
- · Private Enclosed Garden: Your own lush, exclusive outdoor space.
- Double Automated Garage: Providing direct home access.
- Open-plan Lounge and Dining...