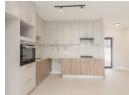

## Downstairs:

- o Fully-tiled open-plan living areas with garden access o Modern kitchen with Caesar-stone tops, gas hob, extractor fan, and eye-level oven
- o Guest toilet
- o Double automated garage