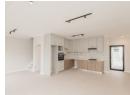

## Downstairs:

- o Fully-tiled open-plan living areas with garden access o Modern kitchen with Caesar-stone tops, gas hob, extractor fan, and eye-level oven
- o Guest toilet
- o Double automated garage