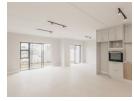

## Downstairs:

- o Fully-tiled open-plan living areas with garden access o Modern kitchen with Caesar-stone tops, gas hob, extractor fan, and eye-level oven
- o Guest toilet
- o Double automated garage