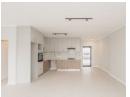

## Downstairs:

- o Fully-tiled open-plan living areas with garden access o Modern kitchen with Caesar-stone tops, gas hob, extractor fan, and eye-level oven
- o Guest toilet
- o Double automated garage