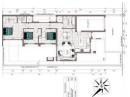

## **Features**

| Pets Allowed | Yes |          |       |            |       |
|--------------|-----|----------|-------|------------|-------|
| Interior     |     | Exterior |       | Sizes      |       |
| Bedrooms     | 3   | Garages  | 2     | Floor Size | 150m² |
| Bathrooms    | 2   | Security | No    | Land Size  | 350m² |
| Kitchens     | 1   | Pool     | No    |            |       |
| Recep. Rooms | 2   | Views    | False |            |       |
| Studies      | 1   |          |       |            |       |
| Furnished    | No  |          |       |            |       |