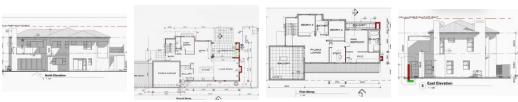

This residence is envisioned for modern living, boasting with accommodation features that include:

- 4 Generously-sized Bedrooms
- 3 Elegant Bathrooms
- · Chef's Kitchen with Scullery
- · Airy Living & Dining Areas
- Covered Patio with Built-in Braai
- · Rooftop Deck for Entertaining
- · Paiama Lounge & Private Study

## Features

| Pets Allowed | Yes |                     |       |            |       |
|--------------|-----|---------------------|-------|------------|-------|
| Interior     |     | Exterior            |       | Sizes      |       |
| Bedrooms     | 4   | Garages             | 2     | Floor Size | 329m² |
| Bathrooms    | 3   | Carports / Parkings | 2     | Land Size  | 391m² |
| Kitchens     | 1   | Security            | No    |            |       |
| Recep. Rooms | 3   | Pool                | No    |            |       |
| Studies      | 1   | Views               | False |            |       |
| Furnished    | No  |                     |       |            |       |