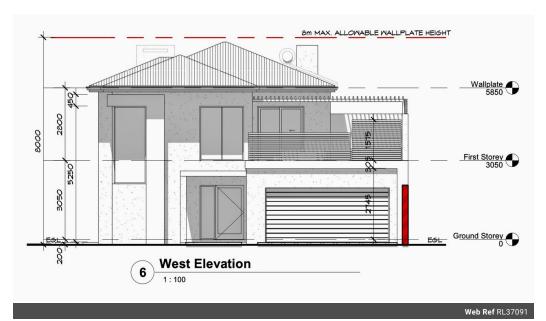

This residence is envisioned for modern living, boasting with accommodation features that include:

- 4 Generously-sized Bedrooms
- 3 Elegant Bathrooms
- · Chef's Kitchen with Scullery
- · Airy Living & Dining Areas
- Covered Patio with Built-in Braai
- · Rooftop Deck for Entertaining
- · Paiama Lounge & Private Study

## Features

| Pets Allowed | Yes |                     |       |            |       |
|--------------|-----|---------------------|-------|------------|-------|
| Interior     |     | Exterior            |       | Sizes      |       |
| Bedrooms     | 4   | Garages             | 2     | Floor Size | 329m² |
| Bathrooms    | 3   | Carports / Parkings | 2     | Land Size  | 391m² |
| Kitchens     | 1   | Security            | No    |            |       |
| Recep. Rooms | 3   | Pool                | No    |            |       |
| Studies      | 1   | Views               | False |            |       |
| Furnished    | No  |                     |       |            |       |