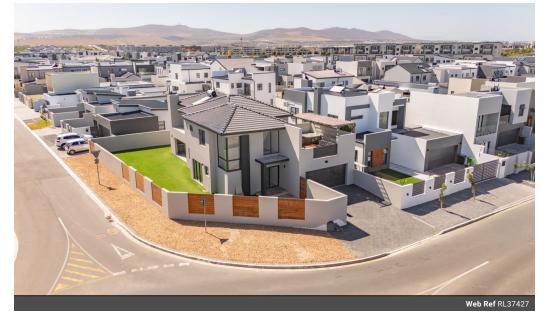

 Monthly Levy R250
 Monthly Rates R2,500

Newly Completed - 4 Bedroom Entertainer's Haven, within the Sandown Security Enclave!

This beautifully designed sanctuary, situated on a corner plot, spans a generous erf size of 488 square meters and offers an enormous house size of 329 sqm!

Perfect for family living, featuring four spacious bedrooms and three ultra-modern bathrooms, for comfort and convenience.

The heart of the home is the chef's kitchen, complete with a pantry / scullery. The expansive open-plan living areas boasts a gas fireplace, and provides a seamless flow for daily activities and entertaining guests. Enjoy evenings on the covered patio with a built-in braai, or relax under the stars, on the rooftop deck with built-in Jacuzzi.