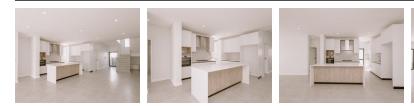

The modern chef's kitchen provides ample storage and features a separate scullery, ideal for culinary enthusiasts.

Entertain in style on the patio, which includes a built-in braai, perfect for memorable gatherings with friends.