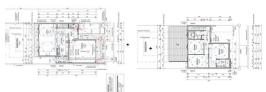

### **Features**

| Pets Allowed | Yes |                     |       |            |       |
|--------------|-----|---------------------|-------|------------|-------|
| Interior     |     | Exterior            |       | Sizes      |       |
| Bedrooms     | 3   | Garages             | 2     | Floor Size | 193m² |
| Bathrooms    | 2.5 | Carports / Parkings | 2     | Land Size  | 250m² |
| Kitchens     | 1   | Security            | Yes   |            |       |
| Recep. Rooms | 2   | Pool                | No    |            |       |
| Furnished    | No  | Views               | False |            |       |