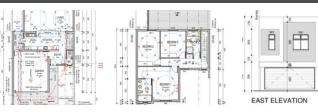

## **Features**

| Pets Allowed | Yes |                     |       |            |       |
|--------------|-----|---------------------|-------|------------|-------|
| Interior     |     | Exterior            |       | Sizes      |       |
| Bedrooms     | 3   | Garages             | 2     | Floor Size | 193m² |
| Bathrooms    | 3   | Carports / Parkings | 2     | Land Size  | 250m² |
| Kitchens     | 1   | Security            | Yes   |            |       |
| Recep. Rooms | 2   | Pool                | No    |            |       |
| Furnished    | No  | Views               | False |            |       |