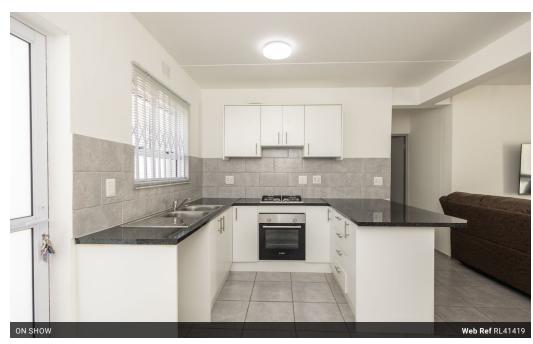

#### \*\*Ground Floor\*\*

The ground floor boasts a welcoming open-plan layout that enhances space and invites natural light. The generous lounge area serves as a cozy gathering place for family and friends, seamlessly transitioning into the stylish kitchen. Equipped with high-quality fixtures and finishes, the kitchen is an ideal space for culinary exploration while..