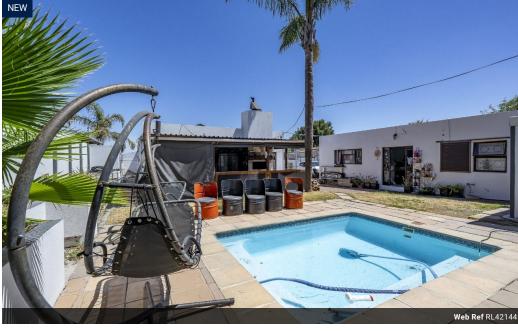

## **Features**

| Pets Allowed | Yes |                     |       |            |       |
|--------------|-----|---------------------|-------|------------|-------|
| Interior     |     | Exterior            |       | Sizes      |       |
| Bedrooms     | 5   | Carports / Parkings | 6     | Floor Size | 220m² |
| Bathrooms    | 4   | Security            | No    | Land Size  | 827m² |
| Kitchens     | 1   | Pool                | Yes   |            |       |
| Recep. Rooms | 1   | Views               | False |            |       |
| Furnished    | No  |                     |       |            |       |

## Extras

Electric Fencing Alarm System Wendy House nutec storage