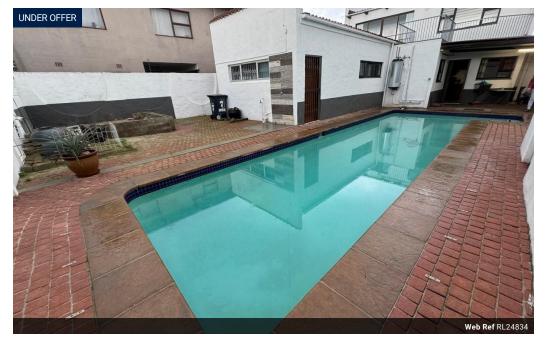

Step outside and discover a delightful oasis awaiting you. The exterior features of this property include a sparkling pool, offering a perfect retreat for relaxation and entertainment during warm summer days. The exterior walls are partly fenced, providing a sense of security and privacy, while the tiled roof adds...

## Features

| Yes |                     |                                                    |                                                           |
|-----|---------------------|----------------------------------------------------|-----------------------------------------------------------|
|     | Exterior            |                                                    | Sizes                                                     |
| 4   | Garages             | 2                                                  | Floor Size                                                |
| 3   | Carports / Parkings | 3                                                  | Land Size                                                 |
| 1   | Security            | No                                                 |                                                           |
| 2   | Pool                | Yes                                                |                                                           |
| No  | Views               | False                                              |                                                           |
|     | 4<br>3<br>1<br>2    | Exterior4Garages3Carports / Parkings1Security2Pool | Exterior4Garages23Carports / Parkings31SecurityNo2PoolYes |