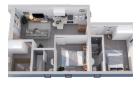

Monthly Rates R300

Charming 3-bedroom house for sale in Fisantekraal, Cape Town – your dream home awaits!

This beautiful 3-bedroom, 2-bathroom home is located in the desirable Greenville Garden City in Fisantekraal, offering modern living in a tranquil and rapidly developing neighborhood. The spacious, open-plan design creates a welcoming atmosphere, with a bright and airy living area perfect for relaxation and entertainment. The stylish kitchen is equipped with a hob and under counter oven to make cooking a dream.

The three generously sized bedrooms provide comfortable living, with the master suite featuring an en-suite bathroom for added privacy and convenience. The two bathrooms are finished to a high standard, offering both practicality and luxury.

## **Features**

| Pets Allowed | Yes |                     |       |            |       |
|--------------|-----|---------------------|-------|------------|-------|
| Interior     |     | Exterior            |       | Sizes      |       |
| Bedrooms     | 3   | Carports / Parkings | 1     | Floor Size | 64m²  |
| Bathrooms    | 2   | Security            | Yes   | Land Size  | 221m² |
| Kitchens     | 1   | Pool                | No    |            |       |
| Recep. Rooms | 1   | Views               | False |            |       |
| Furnished    | No  |                     |       |            |       |