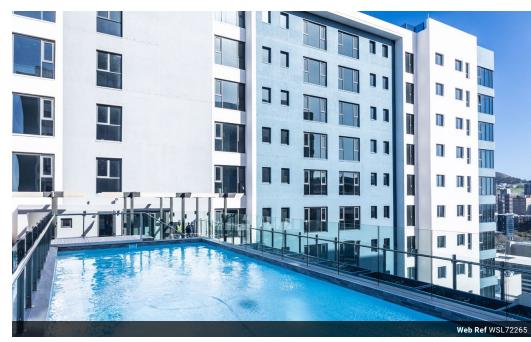

A choice of stylish studio, one, two and three-bedroom corner apartments are available. Each apartment offers fantastic spacial design, modern styling, and wonderful upscale finishes.

No 1 Harbour Arch offers its residents both public and private entertainment areas. Select the 8th-floor entertainment area which is open to the general public and residents alike, where you will find a north-facing courtyard garden flanked by retail outlets, restaurants, coffee shops, and cocktail bars. Alternatively, gravitate to the 24th-floor viewing deck and garden for the residents of the Tower. The outdoor pool will be located on the 17th floor terrace which is...