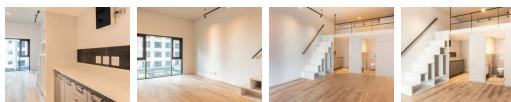

#### Features

| Interior  |    | Exterior |      | Sizes      |
|-----------|----|----------|------|------------|
| Bedrooms  | 1  | Security | No   | Floor Size |
| Bathrooms | 1  | Pool     | Yes  |            |
| Kitchens  | 1  | Views    | True |            |
| Furnished | No |          |      |            |

Extras

Laminated Floors House Style: Executive Unit Style: Highrise Views: Mountain Views: Sea / Ocean Views: Waterfront Locality: Close To Shops Living Area: Open Plan Kitchen: Modern Pool: Communal Land Contour: Flat Window/door Frames: Aluminium Water Supply: Town Supply Sewerage: Mains

35m<sup>2</sup>