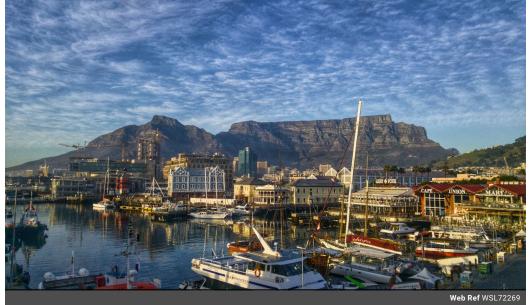

### Everything within walking distance

No 1 Harbour Arch offers its residents a choice of public or private entertainment areas. Select the 8th floor entertainment area which is open to the general public and residents alike, where you will find a north-facing courtyard flanked by retail outlets, restaurants, coffee shops and cocktail bars. Alternatively, gravitate to the 18th floor to enjoy the residents-only pool, exercise area, and terrace.