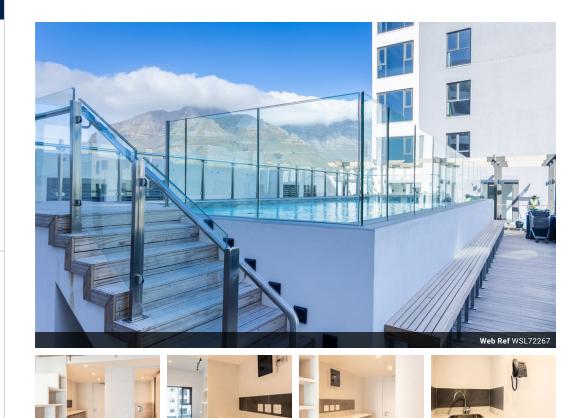

### A new urban lifestyle in the Mother City

Last units in Tower 1 now selling and very few left Harbour Arch provides a prime opportunity to invest in Cape Town CBD's first large scale inner city mixed-use precinct. This is your opportunity to live, work, play, relax and stay in a safe, convenient, enjoyable and sustainable community-focused environment. Within Harbour Arch's vibrant pedestrian-friendly precinct you will find all your daily needs - restaurants, cocktail bars, shopping, hotels, banking, medical services, health clubs, entertainment and so much more.

### Features

| Interior  |    | Exterior |      | Sizes      |      |
|-----------|----|----------|------|------------|------|
| Bedrooms  | 1  | Security | No   | Floor Size | 35m² |
| Bathrooms | 1  | Pool     | Yes  |            |      |
| Kitchens  | 1  | Views    | True |            |      |
| Furnished | No |          |      |            |      |

#### Extras

Laminated Floors House Style: Executive Unit Style: Highrise Views: Mountain Views: Sea / Ocean Views: Waterfront Locality: Close To Shops Living Area: Open Plan Kitchen: Modern Pool: Communal Land Contour: Flat Window/door Frames: Aluminium Water Supply: Town Supply Sewerage: Mains